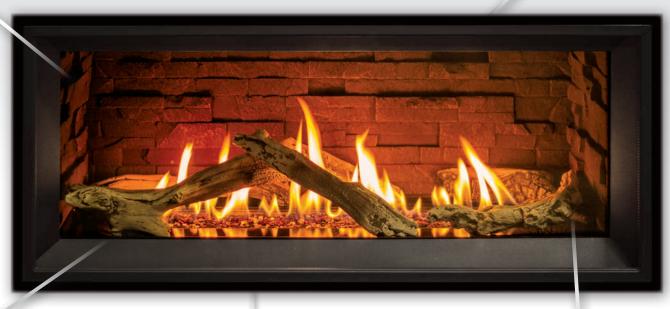

### Specifications

| BTU Input     | 30,000                          |
|---------------|---------------------------------|
| FE Efficiency | 65%                             |
| Glass Size    | 14"h x 34"w 483 in <sup>2</sup> |
| Venting       | 5/8                             |

#### Choice of Flame Accent

Choose from a full tray of black crushed glass, glass bezel, or clear crushed glass with halogen lighting kit. Add the optional ultra high definition log set for a classic touch.