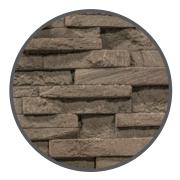

## **G SERIES FIREBOX LINERS**

**CERAMIC BRICK LINER**Available for the G39, G42, and G50

**HERRINGBONE LINER**Available for the G39, G42, and G50

**LEDGESTONE LINER**Available for the G39, G42, and G50

**BLACK ENAMELED STEEL LINER**Available for the G39, G42, and G50