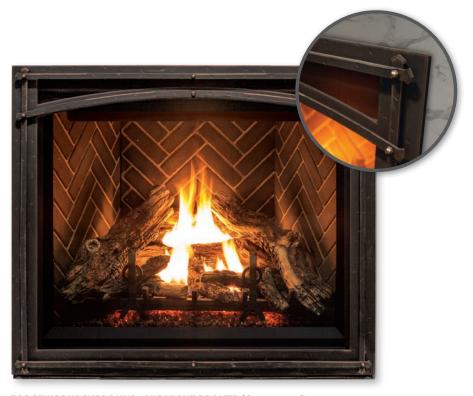

## G Series Surrounds

**SLIM SURROUND - PAINTED BLACK** (G42 pictured)

Included with the G39, G42, and G50

FORGEWORKS SURROUND - MIDNIGHT BRONZE (G42 pictured)

Available for the G39, G42, and G50