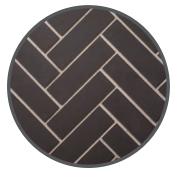

## **G SERIES FIREBOX LINERS**

**CERAMIC BRICK LINER**Available for the G39, G42, and G50

**HERRINGBONE LINER**Available for the G39, G42, and G50

**LEDGESTONE LINER**Available for the G39, G42, and G50

**BLACK ENAMELED STEEL LINER**Available for the G39, G42, and G50