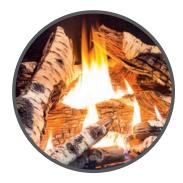

Series Surrounds



**SLIM SURROUND - PAINTED BLACK** (G42 pictured)

Included with the G39, G42, and G50



FORGEWORKS SURROUND - MIDNIGHT BRONZE (G42 pictured)

Available for the G39, G42, and G50

## G Series Design Elements

## **G SERIES FIREBOX LINERS**



**CERAMIC BRICK LINER**Available for the G39, G42, and G50



**HERRINGBONE LINER**Available for the G39, G42, and G50



**LEDGESTONE LINER**Available for the G39, G42, and G50



**BLACK ENAMELED STEEL LINER**Available for the G39, G42, and G50



**PAINTED STEEL LINER**Included with the G39, G42, and G50

## **G SERIES BURNER STYLES**



**GLASS BURNER WITH DIAMOND GLASS**Available for the G39, G42, and G50



**DRIFTWOOD LOG SET**Available for the G39, G42, and G50



**TRADITIONAL LOG SET**Available for the G39, G42, and G50



**BIRCH LOG SET**Available for the G39, G42, and G50