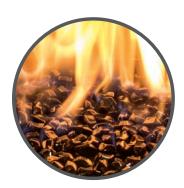

## **G SERIES BURNER STYLES**

**GLASS BURNER WITH DIAMOND GLASS**Available for the G39, G42, and G50

**DRIFTWOOD LOG SET**Available for the G39, G42, and G50

**TRADITIONAL LOG SET**Available for the G39, G42, and G50