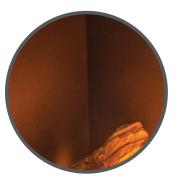

## G Series Surrounds



**SLIM SURROUND - PAINTED BLACK** (G42 pictured)

Included with the G39, G42, and G50



FORGEWORKS SURROUND - MIDNIGHT BRONZE (G42 pictured)

Available for the G39, G42, and G50

## G Series Design Elements

## **G SERIES FIREBOX LINERS**



**CERAMIC BRICK LINER**Available for the G39, G42, and G50



**HERRINGBONE LINER**Available for the G39, G42, and G50



**LEDGESTONE LINER**Available for the G39, G42, and G50



**BLACK ENAMELED STEEL LINER**Available for the G39, G42, and G50



**PAINTED STEEL LINER**Included with the G39, G42, and G50

## **G SERIES BURNER STYLES**



**GLASS BURNER WITH DIAMOND GLASS**Available for the G39, G42, and G50



**DRIFTWOOD LOG SET**Available for the G39, G42, and G50



**TRADITIONAL LOG SET**Available for the G39, G42, and G50



**BIRCH LOG SET**Available for the G39, G42, and G50