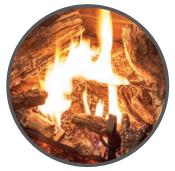

## **G SERIES BURNER STYLES**

**GLASS BURNER WITH DIAMOND GLASS**Available for the G39, G42, and G50

**DRIFTWOOD LOG SET**Available for the G39, G42, and G50

**TRADITIONAL LOG SET**Available for the G39, G42, and G50