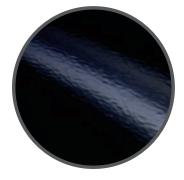

## G Series Surrounds

**SLIM SURROUND - PAINTED BLACK** (G42 pictured)

Included with the G39, G42, and G50

FORGEWORKS SURROUND - MIDNIGHT BRONZE (G42 pictured)

Available for the G39, G42, and G50