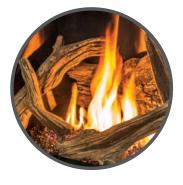

## **G SERIES BURNER STYLES**

**GLASS BURNER WITH DIAMOND GLASS**Available for the G39, G42, and G50

**DRIFTWOOD LOG SET**Available for the G39, G42, and G50

**TRADITIONAL LOG SET**Available for the G39, G42, and G50