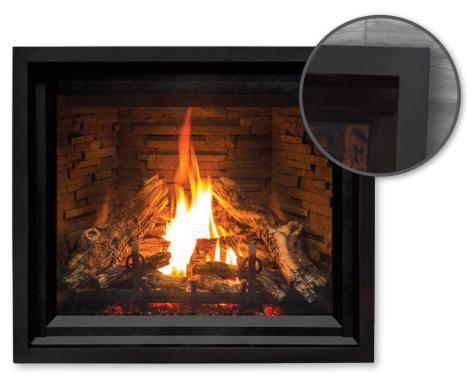

## G Series Surrounds

**SLIM SURROUND - PAINTED BLACK** (G42 pictured)

Included with the G39, G42, and G50

FORGEWORKS SURROUND - MIDNIGHT BRONZE (G42 pictured)

Available for the G39, G42, and G50