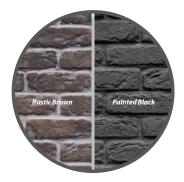

## **G SERIES FIREBOX LINERS**

**CERAMIC BRICK LINER**Available for the G39, G42, and G50

**HERRINGBONE LINER**Available for the G39, G42, and G50

**LEDGESTONE LINER**Available for the G39, G42, and G50

**BLACK ENAMELED STEEL LINER**Available for the G39, G42, and G50

**PAINTED STEEL LINER**Included with the G39, G42, and G50