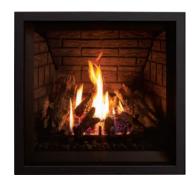

### **Q2 GAS FIREPLACE SURROUNDS**

SLIM FACE Included

FORGEWORKS FACE
Midnight Bronze