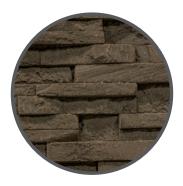

#### **Q SERIES FIREBOX LINERS**

CERAMIC BRICK LINER

Ceramic Brick available for the Q1,
Q2, and Q3

**HERRINGBONE LINER**Available for the Q2

**LEDGESTONE LINER**Available for the Q1, & Q3

BLACK ENAMELED STEEL LINER