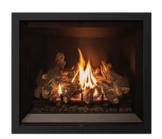

#### **Q SERIES BURNER STYLES**

GLASS BURNER W/DIAMOND GLASS

Available for the Q2

**CLASSIC LOG SET**Included with the Q1

**TRADITIONAL LOG SET**Available for the Q2 & Q3

**DRIFTWOOD LOG SET**Available for the Q2