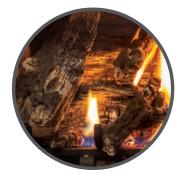

#### **Q SERIES BURNER STYLES**

GLASS BURNER W/DIAMOND GLASS

Available for the Q2

**CLASSIC LOG SET**Included with the Q1

**TRADITIONAL LOG SET**Available for the Q2 & Q3

**DRIFTWOOD LOG SET**Available for the Q2