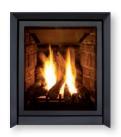

### **Q2 GAS FIREPLACE SURROUNDS**

SLIM FACE Included

FORGEWORKS FACE
Midnight Bronze