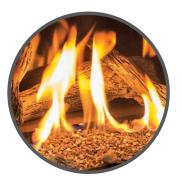

#### **Q SERIES BURNER STYLES**

GLASS BURNER W/DIAMOND GLASS

Available for the Q2

**CLASSIC LOG SET**Included with the Q1

**TRADITIONAL LOG SET**Available for the Q2 & Q3

**DRIFTWOOD LOG SET**Available for the Q2