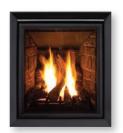

### **Q3 GAS FIREPLACE SURROUNDS**

SLIM FACE Included

**FORGEWORKS FACE** *Midnight Bronze* 