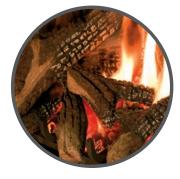

#### **Q SERIES BURNER STYLES**

GLASS BURNER W/DIAMOND GLASS

Available for the Q2

**CLASSIC LOG SET**Included with the Q1

**TRADITIONAL LOG SET**Available for the Q2 & Q3

**DRIFTWOOD LOG SET**Available for the Q2