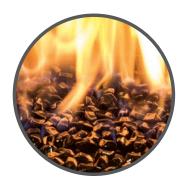

#### **Q SERIES BURNER STYLES**

GLASS BURNER W/DIAMOND GLASS

Available for the Q2

**CLASSIC LOG SET**Included with the Q1

**TRADITIONAL LOG SET**Available for the Q2 & Q3

**DRIFTWOOD LOG SET**Available for the Q2