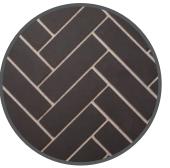

#### **Q SERIES FIREBOX LINERS**

CERAMIC BRICK LINER

Ceramic Brick available for the Q1,
Q2, and Q3

**HERRINGBONE LINER**Available for the Q2

**LEDGESTONE LINER**Available for the Q1, & Q3

BLACK ENAMELED STEEL LINER