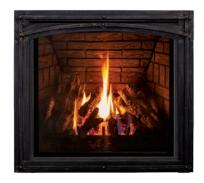

### **Q3 GAS FIREPLACE SURROUNDS**

SLIM FACE Included

**FORGEWORKS FACE** *Midnight Bronze* 