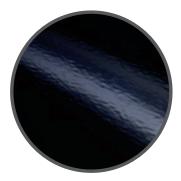

#### **Q SERIES FIREBOX LINERS**

CERAMIC BRICK LINER

Ceramic Brick available for the Q1,
Q2, and Q3

**HERRINGBONE LINER**Available for the Q2

**LEDGESTONE LINER**Available for the Q1, & Q3

BLACK ENAMELED STEEL LINER

Available for the Q1, Q2, & Q3

Included with the Q1